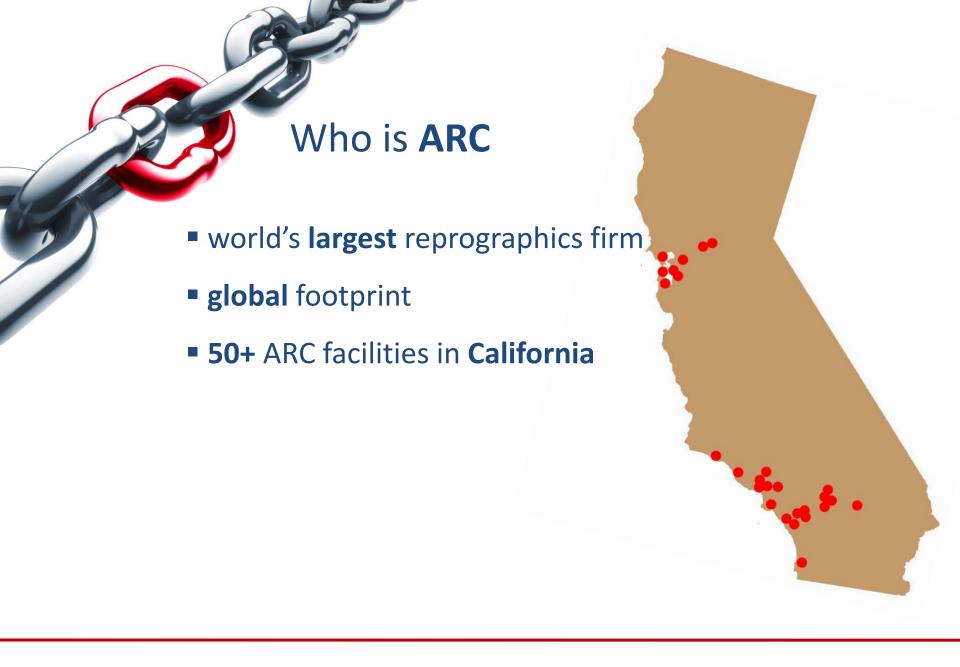

■ 50+ ARC facilities in California #34

■ 200 **best** companies – 2007-2008

2008

- world's largest reprographics firm
- global footprint
- 50+ ARC facilities in California
- 200 **best** companies 2007-2008
- 2008 Océ Green award